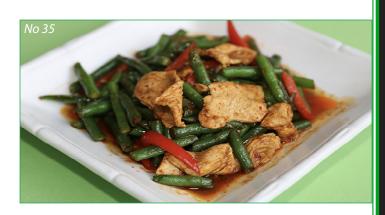

#### ★ 35 PAD-PRIG-KING

Sauteed string beans with red chili sauce and kaffir lime leaf