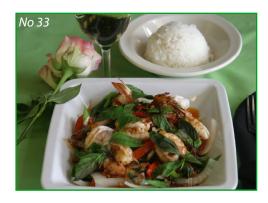

#### ★ 33 PAD-GRA-PROW (Fresh Basil)

Fresh basil leaves, jalapenos, onions, bell pepper & garlic sauteed with Thai Chili sauce