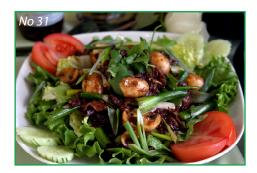

#### 31 KISS ME GARLIC

Sauteed ground garlic, mushrooms, green onions and ground pepper over a bed of lettuce